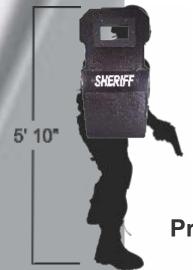

### Robo 2 Shield is designed to meet the following specifications:

- Ballistic coverage area of 18" x 34"
- Premium ballistic glass view port 4.5" x 8"
- Heavy duty aluminum and composite handle system
- Lightweight
- Quick-release arm cuff system
- Defeats multiple round threats
- Exceeds National Institute of Justice (NIJ) standards

#### **Options:**

- Color Black, or OD Green
- Handle Straight, or Triangular
- NIJ Ballistic Level IIIA
   IIIA weight 15.5 pounds
   (Defeats .44mag 1400 fps, 9mm 1400fps, and lesser threats)