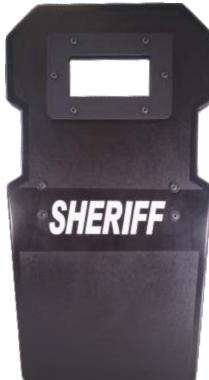

#### Robo 2 Shield

utomotive Armor Manufacturing, Inc. (AAM) shields are engineered with rugged, lightweight and maneuverable qualities to provide longevity as well as the utmost protection. Our shields are manufactured with advance composite ballistic cores and encapsulated with a hybrid nano composite shell.

### Robo 2 Shield is designed to meet the following specifications:

- Ballistic coverage area of 18" x 34"
- Premium ballistic glass view port 4.5" x 8"
- Heavy duty aluminum and composite handle system
- Lightweight
- Quick-release arm cuff system
- Defeats multiple round threats
- Exceeds National Institute of Justice (NIJ) standards