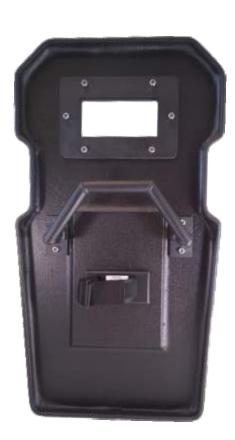

### Robo 2 Shield is designed to meet the following specifications:

- Ballistic coverage area of 18" x 34"
- Premium ballistic glass view port 4.5" x 8"
- Heavy duty aluminum and composite handle system
- Lightweight
- Quick-release arm cuff system
- Defeats multiple round threats
- Exceeds National Institute of Justice (NIJ) standards