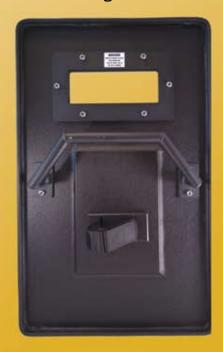

### First Responder Shield 2 is designed to meet the following specifications:

- Heavy duty aluminum and composite handle system
- Premium ballistic glass view port 4.5" x 10"
- Lightweight
- Quick-release arm cuff system
- Defeats multiple round threats
- Exceeds National Institute of Justice (NIJ) standards