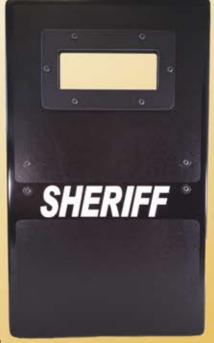

## Special Threats First Responder 2 Shield

Automotive Armor Manufacturing, Inc. (AAM) shields are engineered with rugged, lightweight and maneuverable qualities to provide longevity as well as the utmost protection. Our shields are manufactured with advance composite ballistic cores and encapsulated with a hybrid nano composite shell.

### First Responder Shield 2 is designed to meet the following specifications:

- Heavy duty aluminum and composite handle system
- Premium ballistic glass view port 4.5" x 10"
- Lightweight
- Quick-release arm cuff system
- Defeats multiple round threats
- Exceeds National Institute of Justice (NIJ) standards

#### AAM shields are made from high quality composites, which properties include:

- High strength and low density
- Excellent energy absorption
- 15 times the strength of steel (pound for pound)
- Resists chemicals, UV light and water

#### **Options:**

- Color Black, or OD Green
- Handle Straight, or Triangular
- NIJ Ballistic Level III+

III+ weight 33 pounds

(Defeats Green Tip 5.56 NATO M855 (SS109), and lesser threats)

Ballistic coverage area of 19" x 32"